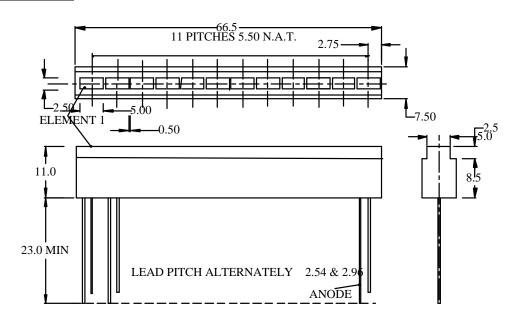

SSA-008 is a family of Bar graphs of various colours up to 12 elements. Light Emitting Diodes 5x2.5mm are mounted in a black nylon 6 housing which conforms to flammability specification UL-94VO. LEDs are flush with the housing for direct presentation in front panel. Large area 5x2.5mm LEDS.

- Any colour combination of H E Red, Yellow or Greeen LEDS.
- Any number of elements up to 12.
- Matching LEDS.
- Bi-Colour LEDs are also available.
- Closely spaced LEDs.
- Recessed housing for front panel mounting.



#### **MECHANICAL DATA**



# BEDFORD OPTO TECHNOLOGY LTD 1,BIGGAR BUSINESS PARK, BIGGAR,LANARKSHIRE, ML12 6FX

Tel: +44 (0) 1899 221221 Fax: +44 (0) 1899 221009 Website: bot.co.uk E-mail: bill@bot.co.uk

# **ABSOLUTE MAXIMUM RATINGS** (at 25 °)

| DC FORWARD CURRENT                         | 30     | mA      |
|--------------------------------------------|--------|---------|
| POWER DISSIPATION PER LED Tamb < 65 °C     | 100    | mW      |
| REVERSE VOLTAGE                            | 6.0    | Volts   |
| STORAGE TEMP                               | -55 TO | +100 °C |
| JUNCTION TEMP                              | 100    | °C      |
| THERMAL RESISTANCE JUNCTION/AMBIENT        | 350    | K/W     |
| LEAD SOLDERING TEMP 2m from body t < 5 sec | 260    | °C      |

### **ELECTRO-OPTICAL DATA (25°C)**

| COLOUR | LE