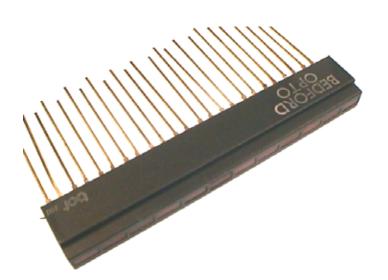

SSA-008 is a family of Bar graphs of various colours up to 12 elements. Light Emitting Diodes 5x2.5mm are mounted in a black nylon 6 housing which conforms to flammability specification UL-94VO. LEDs are flush with the housing for direct presentation in front panel. Large area 5x2.5mm LEDS.

- Any colour combination of H E Red, Yellow or Greeen LEDS.
- Any number of elements up to 12.
- Matching LEDS.
- Bi-Colour LEDs are also available.
- Closely spaced LEDs.
- Recessed housing for front panel mounting.